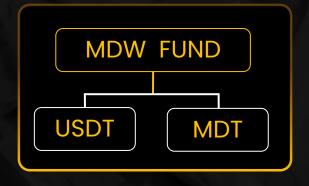

#### MDW FUND

#### MDW FUND CAN BE USE :-

- ✓ ID TOPUP
- ✓ SHOPPING
- ✓ PRE POST BILL PAYMENT
- ✓ GAMES

Each 1000\$ New Business
Login MDT Rate Up by 2%
Each 1000\$ Withdrawal
MDT Rate Down by 1%.